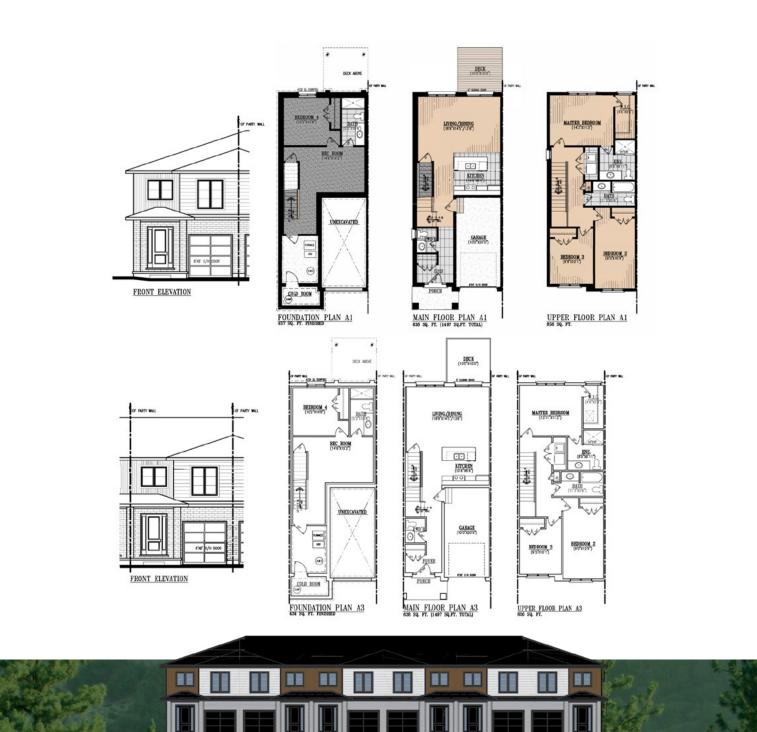

#### 3-STOREY, 4-BEDROOM MODERN TOWNHOMES

TRADITIONAL DESIGN WITH MODERN FLAIR

OPEN CONCEPT LIVING SPACE

MAIN FLOOR POWDER ROOM

3 + 1 BEDROOM, 4 BATH

MODERN KITCHEN WITH ISLAND WORKSPACE AND QUARTZ COUNTERTOPS

FULL SIZE, MODERN APPLIANCES

LARGE MASTER WITH ENSUITE AND WALK-IN CLOSET

SECOND FLOOR LAUNDRY

FINISHED BASEMENT WITH 2PC BATHROOM CARPETED BASEMENT SPACE FOR WARMTH BASEMENT WALKOUTS (SELECT UNITS) PATIO DOORS TO PRIVATE OUTDOOR SPACE ATTACHED SINGLE CAR GARAGE WINDOW COVERINGS INCLUDED GROUNDS MAINTENANCE / SNOW REMOVAL QUIET STREET

# THE TOWNS

Traditional in design, yet modern in convenience. With plenty of room for living, the neutral, modern interiors create welcoming spaces. Catch up at the kitchen island after a day at the office or on your private back deck to watch the sun slip away for the evening. Featuring 4 generous bedrooms and 4 modern bathrooms, The Towns are a nod to sophistication and modern comfort. With room to relax or grow, your sanctuary is available for rent at The Towns at Talbot Village Commons.