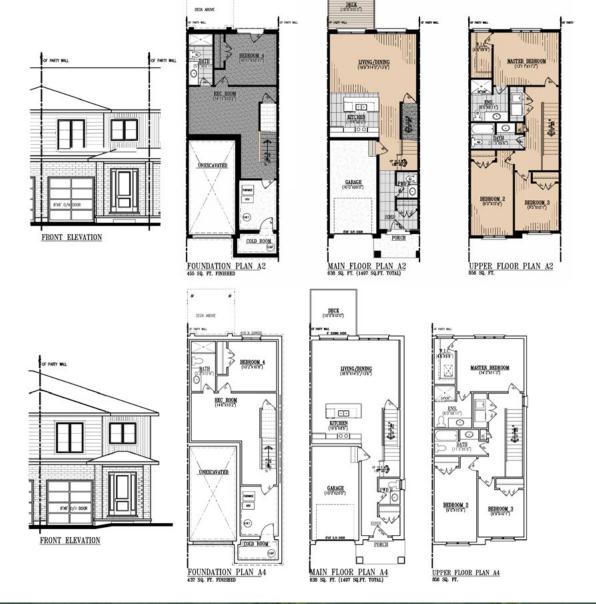

#### 3-STOREY, 4-BEDROOM MODERN TOWNHOMES

TRADITIONAL DESIGN WITH MODERN FLAIR

OPEN CONCEPT LIVING SPACE

MAIN FLOOR POWDER ROOM

3 + 1 BEDROOM, 4 BATH

MODERN KITCHEN WITH ISLAND WORKSPACE AND QUARTZ COUNTERTOPS

FULL SIZE, MODERN APPLIANCES

LARGE MASTER WITH ENSUITE AND WALK-IN CLOSET

SECOND FLOOR LAUNDRY

FINISHED BASEMENT WITH 2PC BATHROOM CARPETED BASEMENT SPACE FOR WARMTH BASEMENT WALKOUTS (SELECT UNITS) PATIO DOORS TO PRIVATE OUTDOOR SPACE ATTACHED SINGLE CAR GARAGE WINDOW COVERINGS INCLUDED GROUNDS MAINTENANCE / SNOW REMOVAL QUIET STREET

# THE TOWNS

Traditional in design, yet modern in convenience. With plenty of room for living, the neutral, modern interiors create welcoming spaces. Catch up at the kitchen island after a day at the office or on your private back deck to watch the sun slip away for the evening. Featuring 4 generous bedrooms and 4 modern bathrooms, The Towns are a nod to sophistication and modern comfort. With room to relax or grow, your sanctuary is available for rent at The Towns at Talbot Village Commons.